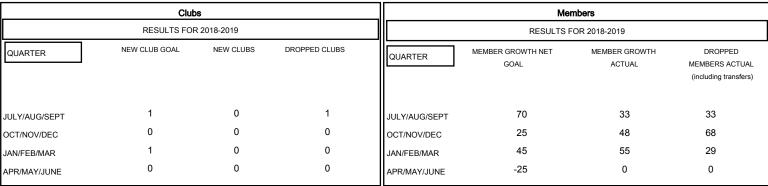

## MONTHLY MEMBERSHIP PROGRESS REPORT

District 35 O

Results as of: 03/31/2019

#### **CARLTON LLOYD LOCATION FLORIDA GMT CA**



#### GOALS AND ACTUAL NEW CLUBS CUMULATIVE



### GOALS AND ACTUAL MEMBERS CUMULATIVE



| -=- | MEMBER GROWTH NET GOAL        |
|-----|-------------------------------|
| -•- | MEMBER GROWTH ACTUAL          |
| - 🛦 | - LAST YEAR MEMBERSHIP ACTUAL |
|     |                               |
|     |                               |

| DROPPED MEMBERS |     |
|-----------------|-----|
| DECEASED        | 23  |
| CLUB CANCELLED  | 0   |
| OTHER           | 107 |
| TOTAL           | 130 |

| 36 CLUBS OF 56 ADDED 1 OR MORE |  |
|--------------------------------|--|
| NEW MEMBERS                    |  |

CLICK HERE FOR CUMULATIVE MEMBERSHIP DATA

# **GENDER DISTRIBUTION** MALE

DUES

698 (52.09%) 642 (47.91%) **FEMALE** 

Women Percentage Fiscal Year Goal: 50%

410 TOTAL FAMILY UNIT MEMBERS 212 FA