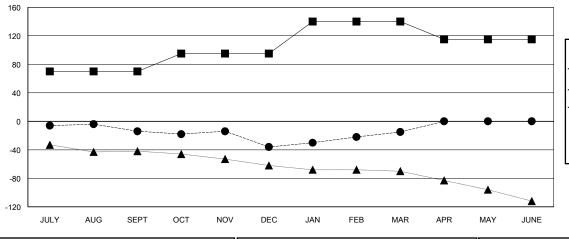

### GOALS AND ACTUAL MEMBERS CUMULATIVE

| -=- | MEMBER GROWTH NET GOAL        |
|-----|-------------------------------|
| -•- | MEMBER GROWTH ACTUAL          |
| - 🛦 | - LAST YEAR MEMBERSHIP ACTUAL |
|     |                               |
|     |                               |